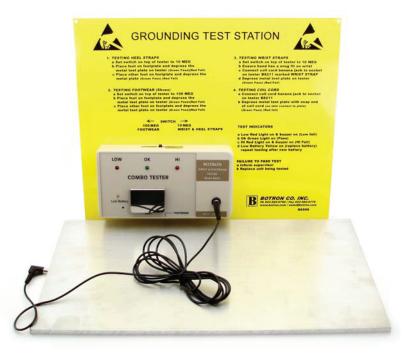

#### Features:

Botron's B8506 Wall Mount Test Station is an alternative to the B82450, for those that need wall hanging systems. It comes standard with a bright yellow back plate, a single solid aluminum foot plate and B8211 tester.

## PROPERTIES SPECIFICATIONS

Wall Mount: Bright Yellow Wall Plate

Floor Plate: Aluminum
Plate size: 7.5" x 15"
Tester: B8211
Battery: 9 volt

LEDs: (3) Low, OK and Hi
Alarm: Internal buzzer
Test Range: 800k- 100 MegOhm
Testing - Wrist: 750k - 10 MegOhm
Testing - Footwear: 750k - 10 MegOhm
External Power: AC/DC (optional)

#### **Product Notes and Features**

- Uses 9 Volt Battery
- Solid Aluminum Foot Plate
- LED Light Indicators
- Low Battery Indicator